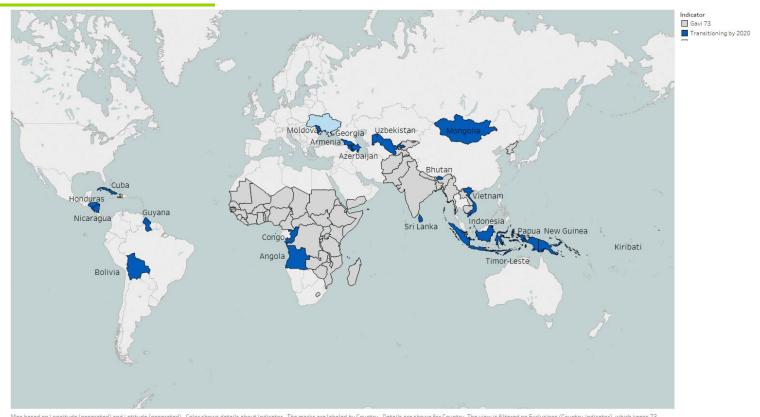

### Fourteen countries are eligible for post-transition support by 2020

Map based on Longitude (generated) and Latitude (generated). Color shows details about Indicator. The marks are labeled by Country. Details are shown for Country. The view is filtered on Exclusions (Country, Indicator), which keeps 73 members.

LNCT countries eligible: Armenia, Georgia, Indonesia, Moldova, Sri Lanka, Vietnam (only for 2020)

Other countries: Azerbaijan, Bhutan, Bolivia, Cuba, Honduras, Guyana, Mongolia, Kiribati